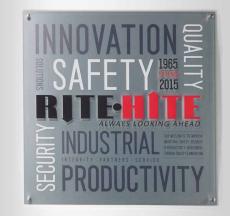

## serving every industry

When you want to make a big statement, we can produce your banners, display, POP, wall graphics, and signage on a broad variety of materials to fit your use.

Whether it is a trade show, conference, lobby, retail need or other event or location, The Scan Group can provide a mix of wide format prints, keeping all of your pieces cohesive and coordinated.

#### substrates

We print on a broad range of substrates and items up to 1.75" thick including styrenes, PVC, acrylics, aluminum, backlit materials, wood, glass, vinyl, corrugate and more.