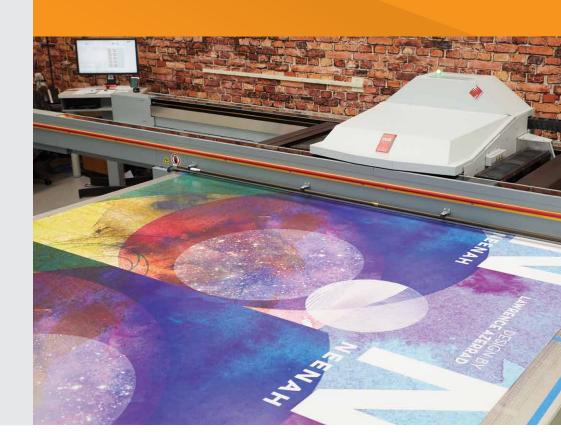

## meeting your diverse needs

unique technologies

At The Scan Group we're ready to help with custom solutions for print, packaging, POP display, trade show, and interior decor applications.

Our High Flow Vacuum Flatbed Printer is the perfect solution for printing on plywood, panel, corrugated board, and other difficult materials.

In addition, we are able to provide creative design, contour cutting, and a wide array of finishing services.

• Direct print to difficult rigid board materials including corrugated fiberboard and

plywood, irregularly shaped objects, non-square media, or uneven heavy substrates

• Extra large 8.1' x 10.5' flat bed table ideal for porous or warped media

• Superior print quality, density, and volume at increased print speeds

Excellent production solution for manufacturing

Increased prototype quality and production