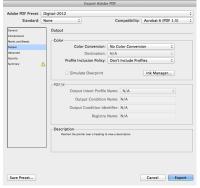

## When prepared, select "Export", then "Adobe PDF (Print)".

Click through the first five Windows to **match the settings** as shown in each screen shot, below. (Security and Summary Windows can be left as defaults.)

#### OUTPUT – No conversion