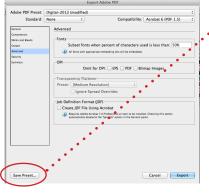

## When prepared, select "Export", then "Adobe PDF (Print)".

Click through the first five Windows to **match the settings** as shown in each screen shot, below. (Security and Summary Windows can be left as defaults.)

#### ADVANCED – Subset fonts less than 50%

When done, click on the •"Save Preset" button in the lower left of the window to save these settings for future use.

Please also generate a *lo-res PDF* for reference, when submitting your project for production.