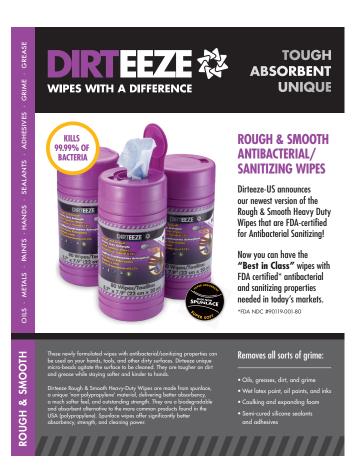

### project

Since their introduction in the US in 2016, Dirteeze Rough & Smooth have been growing in recognition as the best trade wipe available. By early 2020, the Dirteeze-US team was already working on an antibacterial version of their popular industrial wipe.

#### story

The father-son duo of Roy and Sam Scharrer oversees all US Dirteeze product lines, including their flagship Rough & Smooth wipes. "With the accreditation already in the works, we pushed our production partners. Our team stepped up to the challenge!"