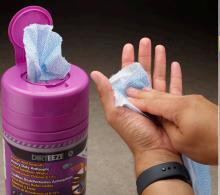

### project

Since their introduction in the US in 2016, Dirteeze Rough & Smooth have been growing in recognition as the best trade wipe available. By early 2020, the Dirteeze-US team was already working on an antibacterial version of their popular industrial wipe.

#### story

The father-son duo of Roy and Sam Scharrer oversees all US Dirteeze product lines, including their flagship Rough & Smooth wipes. "With the accreditation already in the works, we pushed our production partners. Our team stepped up to the challenge!"